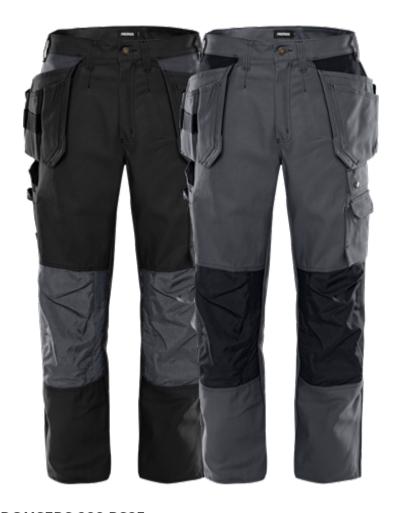

## CRAFTSMAN TROUSERS 288 PS25

ART. NO: 100547

Mechanical stretch fabric / 2 tuckable, CORDURA®-reinforced loose-hanging pockets, one with 3 small pockets and tool loops and the other with extra pocket / 2 side pockets / 2 CORDURA®-reinforced back pockets / D-ring / 2 hammer loops / CORDURA®-reinforced folding rule pocket with pen pocket, tool pocket and button and loop for sheath knife / Leg pocket with flap and snap fastening, phone pocket with flap and velcro fastening and ID-card pocket / Pre-shaped knees / CORDURA®-reinforced knee pockets with inside opening / Height adjustment for knee pads in knee pocket / Approved according to EN 14404 together with kneepads 124292 / Leasing-laundry tested according to ISO 15797 / OEKO-TEX® certified.

Material: 65% polyester, 35% cotton, mechanical stretch, brushed inside.

Weight: 290 g/m<sup>2</sup>.

Color: 299 Khaki/Black, 896 Grey/Black, 940 Black

Size: Tall: C146-C156 Regular: C44-C66 Short: D92-D120