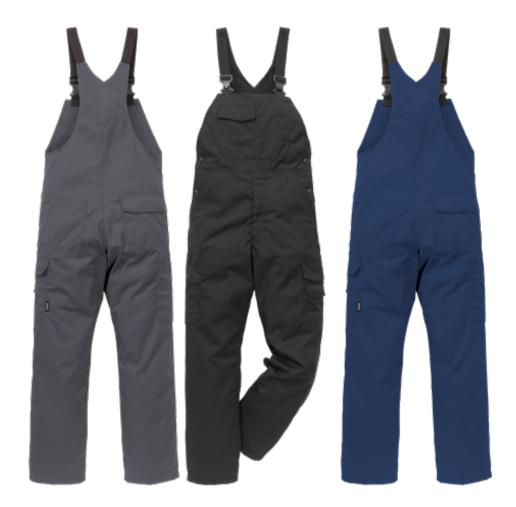

## **BIB'N'BRACE 81 P154**

ART. NO: 100436

Adjustable elastic braces / 2 chest pockets, one with flap / Adjustable waist / 2 front pockets / 2 back pockets, one with flap / Leg pocket with inside folding rule pocket over side seam and 3 extra pockets / Leg pocket with outside mobile phone pocket with flap and velcro fastening / Triple-needle stitching / Leasing-laundry tested according to ISO 15797 / OEKO-TEX® certified.

65% polyester, 35% cotton. Material:

Weight: 245 g/m<sup>2</sup>.

Color: 210 Khaki, 331 Red, 530 Royal Blue, 540 Navy, 730 Green, 900 White, 940 Black, 941

Dark Grev

Size: Tall: C146-C156 Regular: C44-C62 Short: D84-D132