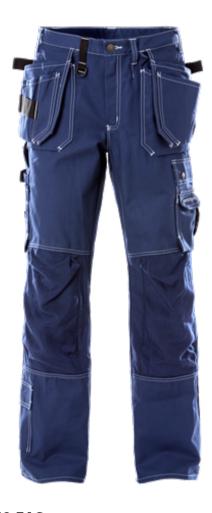

## **CRAFTSMAN TROUSERS 250 FAS**

ART. NO: 100280

2 tuckable, CORDURA® reinforced loose-hanging pockets, 1 with 3 small pockets and tool loops, 1 with extra pocket / 2 front and back pockets with bellows pleat / 2 D-rings / 2 hammer loops / CORDURA® reinforced folding rule pocket over side seam with tool pocket, pen pocket, button and loop for sheath knife / Multifunction leg pocket with flap and snap fastening, phone pocket and concealed ID-card pocket / Pre-shaped knees / CORDURA® reinforced knee pockets with inside opening / Height adjustment for knee pads in knee pocket / Small leg pocket with flap / Approved according to EN 14404 together with kneepads 124292 / OEKO-TEX® certified.

FAS® Fristads best twill, 100% cotton. Pockets exposed to wear and tear reinforced with Material:

100% CORDURA®.

Weight: 375 g/m<sup>2</sup>.

Color: 541 Blue, 940 Black

Size: Tall: C146-C156 Regular: C44-C60 Short: D92-D120