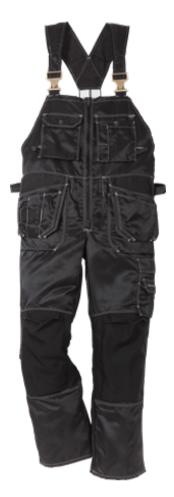

## **BIB'N'BRACE 51 AD**

ART. NO: 100085

Two-way front zip / 2 loose-hanging chest pockets with fastening / 2 tuckable, loose-hanging pockets, one with 3 small pockets and tool loops, one with extra pocket / 2 large front pockets / 2 back pockets / 2 hammer loops, one adjustable / Folding rule pocket, pen pocket and button and loop for sheath knife / Leg pocket with flap, phone pocket with flap and velcro fastening and ID-card pocket / CORDURA® reinforced knee pockets with outside opening / Height adjustment for knee pads in knee pocket / Approved according to EN 14404 together with kneepads 124292 / OEKO-TEX® certified.

| Material: | Polydex, 100% polyester, brushed inside. Knee pockets in 100% polyamide. |
|-----------|--------------------------------------------------------------------------|
| Weight:   | 240 g/m².                                                                |
| Color:    | 940 Black                                                                |
| Size:     | Regular: C44-C60                                                         |
|           |                                                                          |