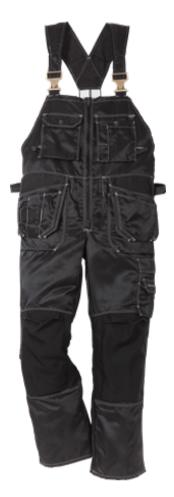

## **BIB'N'BRACE 51 AD**

ART. NO: 100085

Two-way front zip / 2 loose-hanging chest pockets with fastening / 2 tuckable, loose-hanging pockets, one with 3 small pockets and tool loops, one with extra pocket / 2 large front pockets / 2 back pockets / 2 hammer loops, one adjustable / Folding rule pocket, pen pocket and button and loop for sheath knife / Leg pocket with flap, phone pocket with flap and velcro fastening and ID-card pocket / CORDURA® reinforced knee pockets with outside opening / Height adjustment for knee pads in knee pocket / Approved according to EN 14404 together with kneepads 124292 / OEKO-TEX® certified.