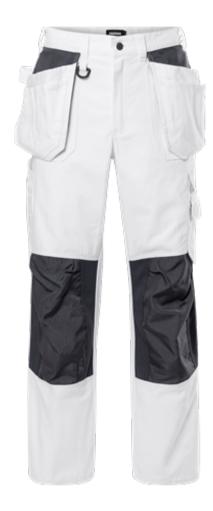

## **CRAFTSMAN COTTON TROUSERS 258 BM**

ART. NO: 100120

2 CORDURA®-reinforced loose-hanging pockets, one with extra pocket, one with 3 small pockets / 2 large front pockets / 2 large, CORDURA®-reinforced back pockets / D-ring / Hammer loop / Folding rule pocket over side seam with tool holder and pen pocket / Button and loop for sheath knife / Leg pocket with flap with extra pocket with concealed ID-card pocket / Mobile phone pocket with flap / Pre-shaped knees / CORDURA®-reinforced knee pockets with inside opening / Height adjustment for knee pads in knee pocket / Approved according to EN 14404 together with kneepads 124292 / OEKO-TEX® certified.

Material: 100% cotton twill.

Weight: 300 g/m<sup>2</sup>. Color: 900 White

Size: Tall: C146-C156 Regular: C44-C60 Short: D92-D116