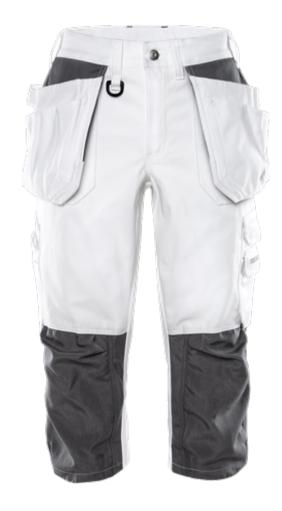

## CRAFTSMAN COTTON PIRATE TROUSERS 245 BM

ART. NO: 100118

2 CORDURA® reinforced loose-hanging pockets, 1 with extra pocket, 1 with 3 small pockets / 2 large front pockets / 2 large, CORDURA® reinforced back pockets / D-ring / Hammer loop / Folding rule pocket over side seam with tool holder and pen pocket / Leg pocket with flap, extra pocket and concealed ID-card pocket / Button and loop for sheath knife / Pre-shaped knees / CORDURA® reinforced knee pockets with inside opening / Height adjustment for knee pads in knee pocket / Approved according to EN 14404 together with kneepads 124292 / OEKO-TEX® certified.