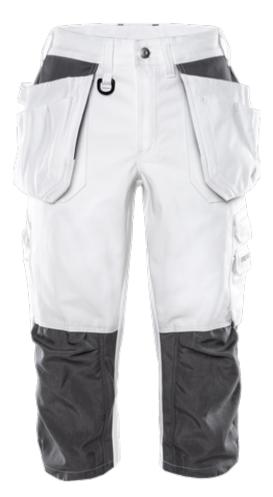

## **CRAFTSMAN COTTON PIRATE TROUSERS 245 BM**

ART. NO: 100118

2 CORDURA® reinforced loose-hanging pockets, 1 with extra pocket, 1 with 3 small pockets / 2 large front pockets / 2 large, CORDURA® reinforced back pockets / D-ring / Hammer loop / Folding rule pocket over side seam with tool holder and pen pocket / Leg pocket with flap, extra pocket and concealed ID-card pocket / Button and loop for sheath knife / Pre-shaped knees / CORDURA® reinforced knee pockets with inside opening / Height adjustment for knee pads in knee pocket / Approved according to EN 14404 together with kneepads 124292 / OEKO-TEX® certified.

| Material: | 100% cotton twill. |
|-----------|--------------------|
| Weight:   | 300 g/m².          |
| Color:    | 900 White          |
| Size:     | C44-C60            |