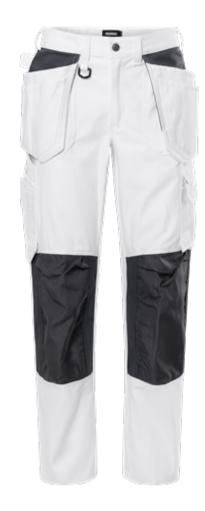

## **CRAFTSMAN COTTON TROUSERS WOMAN 259 BM**

ART. NO: 100121

2 CORDURA®-reinforced loose-hanging pockets, one with extra pocket, one with 3 small pockets / 2 large front pockets / 2 large, CORDURA®-reinforced back pockets / D-ring / Hammer loop / Folding rule pocket over side seam with tool holder and pen pocket / Button and loop for sheath knife / Leg pocket with flap with extra pocket with concealed ID-card pocket / Mobile phone pocket with flap / Pre-shaped knees / CORDURA®-reinforced knee pockets with inside opening / Height adjustment for knee pads in knee pocket / Approved according to EN 14404 together with kneepads 124292 / OEKO-TEX® certified.

Material: 100% cotton twill.

Weight: 300 g/m<sup>2</sup>. Color: 900 White Size: 34-50