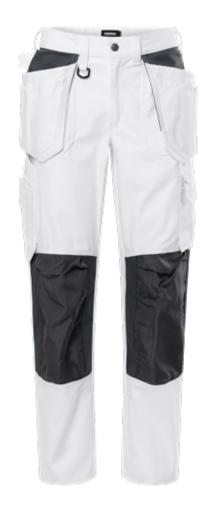

## **CRAFTSMAN COTTON TROUSERS WOMAN 259 BM**

ART. NO: 100121

2 CORDURA®-reinforced loose-hanging pockets, one with extra pocket, one with 3 small pockets / 2 large front pockets / 2 large, CORDURA®-reinforced back pockets / D-ring / Hammer loop / Folding rule pocket over side seam with tool holder and pen pocket / Button and loop for sheath knife / Leg pocket with flap with extra pocket with concealed ID-card pocket / Mobile phone pocket with flap / Pre-shaped knees / CORDURA®-reinforced knee pockets with inside opening / Height adjustment for knee pads in knee pocket / Approved according to EN 14404 together with kneepads 124292 / OEKO-TEX® certified.

Material: 100% cotton twill.

Weight: 300 g/m<sup>2</sup>. Color: 900 White Size: 34-50