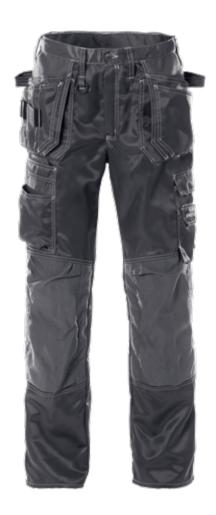

## **CRAFTSMAN TROUSERS 265K AD**

ART. NO: 100083

2 tuckable, loose-hanging pockets, 1 with 3 small pockets and tool loops and 1 with extra pocket / 2 large front pockets / 2 back pockets / 2 hammer loops, 1 adjustable / Folding rule pocket with pen pocket and button and loop for sheath knife / Carpet-fitter pocket / Leg pocket with flap, phone pocket with flap and velcro fastening and ID-card holder / CORDURA® reinforced knee pockets with outside opening / Height adjustment for knee pads in knee pocket / Approved according to EN 14404 together with kneepads 124292 / OEKO-TEX® certified.

Material: Polydex, 100% polyester, brushed inside. Knee pockets in 100% polyamide.

Weight: 240 g/m<sup>2</sup>. Color: 930 Grev

Size: Tall: C146-C156 Regular: C44-C60 Short: D92-D116