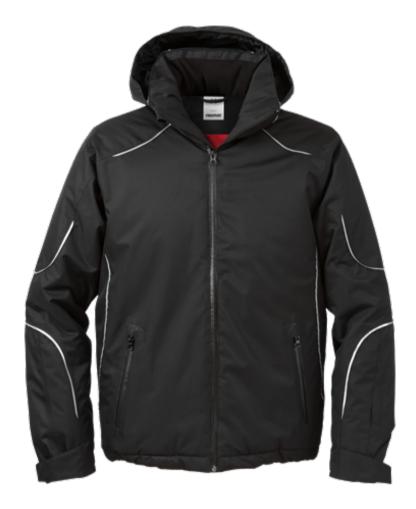

## **ACODE WATERPROOF WINTER JACKET 1407 BPW**

ART. NO: 110148

Breathable, wind and waterproof / Taped seams / Detachable and adjustable hood / Fleece lined collar / Waterproof zip to top of collar / Ventilation openings at armholes with zip / 2 fleece-lined front pockets with waterproof zip / Inside map pocket with zip and earpiece slot / Inside pocket / Sleeve pocket with zip / Adjustable sleeve end / Detachable snow stop inside waist / Adjustable drawstring at hem / Zip in lining for easy embroidery and transfer / Reflective details / Waterpillar of fabric 10.000 mm / OEKO-TEX® certified.

**Material:** 100% polyester.

**Weight:** Outer fabric 155 g/m². Quilted lining body 165 g/m², quilted lining sleeves 115 g/m².

Color: 531 Blue, 543 Midnight Blue, 940 Black

Size: S-XS