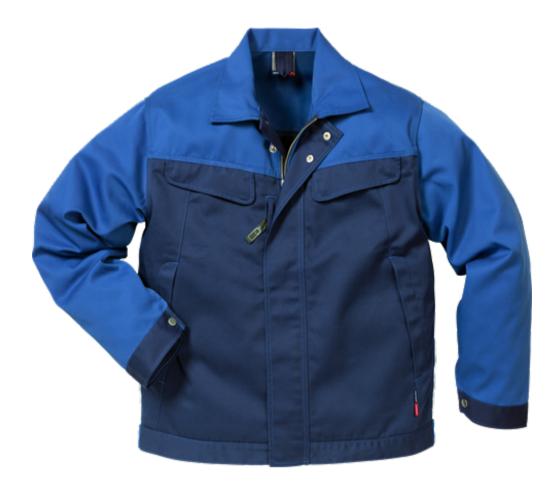

## **ICON JACKET**

ART. NO: 109321

Luxe fabric / Two-colour / Three-needle fell seams / Contrast stitching / Pre-shaped elbows / Adjustable cuffs and waistband / Broad back with yoke / Zip front with storm flap / Reflectors at side seams / Two chest pockets with flap and internal pouch / Mobile phone pocket with zip and storm flap / Diagonal cut on front with integrated side pockets with internal pockets / Inside pocket with velcro fastening / Leasing laundry-tested according to ISO 15797 / OEKO-TEX® certified.

Material: 65% polyester, 35% cotton.

Weight: 295 g/m<sup>2</sup>.

Color:

299 Khaki/Black, 576 Navy/Royal Blue, 586 Navy/Grey, 676 Royal Blue/Navy, 781 Light Army Green/Army Green, 866 Grey/Red, 896 Grey/Black, 965 White/Grey, 996 Black/Grey