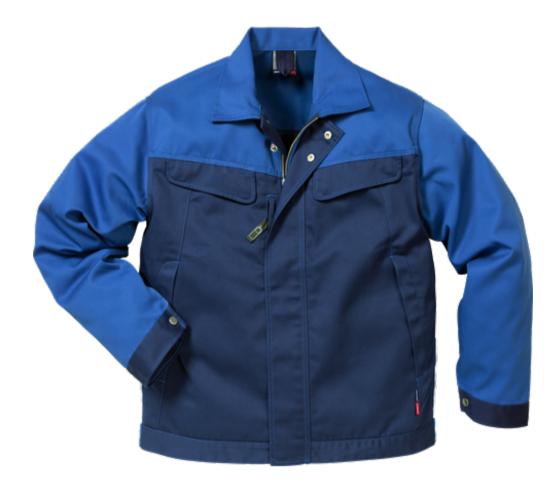

## **ICON JACKET**

ART. NO: 109321

Luxe fabric / Two-colour / Three-needle fell seams / Contrast stitching / Pre-shaped elbows / Adjustable cuffs and waistband / Broad back with yoke / Zip front with storm flap / Reflectors at side seams / Two chest pockets with flap and internal pouch / Mobile phone pocket with zip and storm flap / Diagonal cut on front with integrated side pockets with internal pockets / Inside pocket with velcro fastening / Leasing laundry-tested according to ISO 15797 / OEKO-TEX® certified.

Material: 65% polyester, 35% cotton.

Weight: 295 g/m<sup>2</sup>.

Color:

299 Khaki/Black, 576 Navy/Royal Blue, 586 Navy/Grey, 676 Royal Blue/Navy, 781 Light Army Green/Army Green, 866 Grey/Red, 896 Grey/Black, 965 White/Grey, 996 Black/Grey