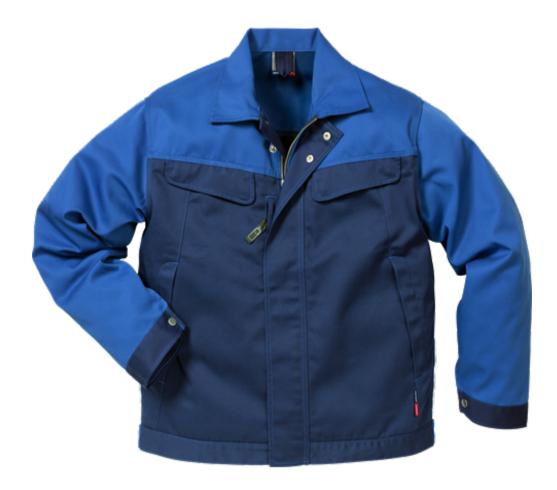

## **ICON JACKET**

ART. NO: 109321

Luxe fabric / Two-colour / Three-needle fell seams / Contrast stitching / Pre-shaped elbows / Adjustable cuffs and waistband / Broad back with yoke / Zip front with storm flap / Reflectors at side seams / Two chest pockets with flap and internal pouch / Mobile phone pocket with zip and storm flap / Diagonal cut on front with integrated side pockets with internal pockets / Inside pocket with velcro fastening / Leasing laundry-tested according to ISO 15797 / OEKO-TEX® certified.

Material: 65% polyester, 35% cotton.

Weight: 295 g/m<sup>2</sup>.

299 Khaki/Black, 576 Navy/Royal Blue, 676 Royal Blue/Navy, 781 Light Army Green/Army Green, 866 Grey/Red, 896 Grey/Black, 965 White/Grey, 996 Black/Grey Color: