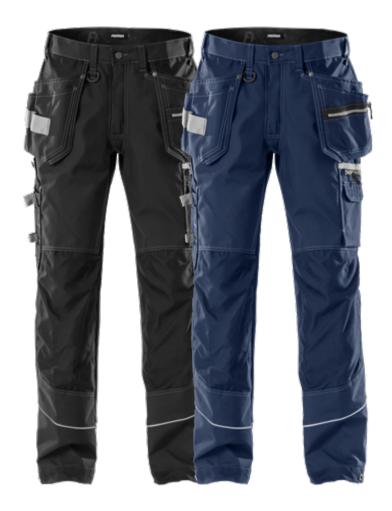

## CRAFTSMAN TROUSERS 2122 CYD

ART. NO: 110313

2 CORDURA®-reinforced loose-hanging pockets, one with 2 pockets whereof one with zip, one with 3 smaller pockets and tool loop / 2 front pockets / 2 CORDURA®-reinforced back pockets with loose bottom, one with flap and velcro fastening / D-ring at belt loop / Double reinforced crotch seam / CORDURA®-reinforced folding rule pocket with tool pocket, pen holder, button and loop for sheath knife / Multifunction leg pocket with phone pocket, ID-card pocket, zip pocket and large pocket with snap fastening / CORDURA®-reinforced knee pockets with inside opening / Height adjustment for knee pads in knee pocket / CORDURA®-reinforced leg end, adjustable with snap fastening / Reflective piping at leg ends / Pockets reinforced with metallic rivets at stress points / Contrast seams / Approved according to EN 14404 together with kneepads 124292 / OEKO-TEX® certified.

Material: 60% cotton, 40% polyester.

Weight: 330 g/m<sup>2</sup>.

Color: 540 Navy, 842 Dark Khaki, 900 White, 940 Black, 941 Dark Grey

Size: Tall: C146-C156 Regular: C44-C62 Short: D84-D120