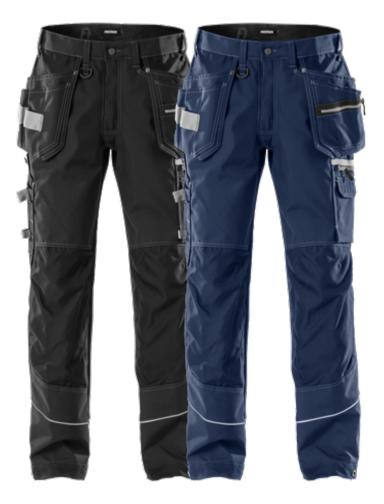

## **CRAFTSMAN TROUSERS 2122 CYD**

ART. NO: 110313

2 CORDURA®-reinforced loose-hanging pockets, one with 2 pockets whereof one with zip, one with 3 smaller pockets and tool loop / 2 front pockets / 2 CORDURA®-reinforced back pockets with loose bottom, one with flap and velcro fastening / D-ring at belt loop / Double reinforced crotch seam / CORDURA®-reinforced folding rule pocket with tool pocket, pen holder, button and loop for sheath knife / Multifunction leg pocket with phone pocket, ID-card pocket, zip pocket and large pocket with snap fastening / CORDURA®-reinforced knee pockets with inside opening / Height adjustment for knee pads in knee pocket / CORDURA®-reinforced leg end, adjustable with snap fastening / Reflective piping at leg ends / Pockets reinforced with metallic rivets at stress points / Contrast seams / Approved according to EN 14404 together with kneepads 124292 / OEKO-TEX® certified.

Material: 60% cotton, 40% polyester.

| Weight: | 330 g/m². |
|---------|-----------|
|         | 550 8/111 |

- Color: 540 Navy, 900 White, 940 Black, 941 Dark Grey
- Size: Tall: C146-C156 Regular: C44-C62 Short: D84-D120