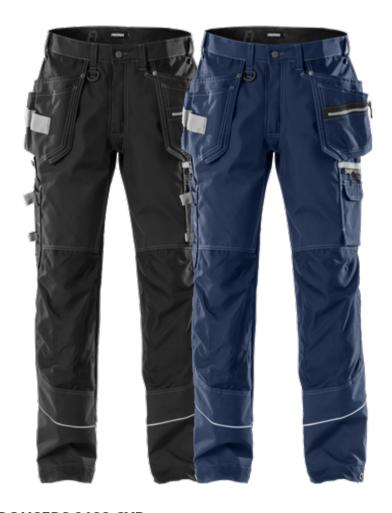

## CRAFTSMAN TROUSERS 2122 CYD

ART. NO: 110313

2 CORDURA®-reinforced loose-hanging pockets, one with 2 pockets whereof one with zip, one with 3 smaller pockets and tool loop / 2 front pockets / 2 CORDURA®-reinforced back pockets with loose bottom, one with flap and velcro fastening / D-ring at belt loop / Double reinforced crotch seam / CORDURA®-reinforced folding rule pocket with tool pocket, pen holder, button and loop for sheath knife / Multifunction leg pocket with phone pocket, ID-card pocket, zip pocket and large pocket with snap fastening / CORDURA®-reinforced knee pockets with inside opening / Height adjustment for knee pads in knee pocket / CORDURA®-reinforced leg end, adjustable with snap fastening / Reflective piping at leg ends / Pockets reinforced with metallic rivets at stress points / Contrast seams / Approved according to EN 14404 together with kneepads 124292 / OEKO-TEX® certified.