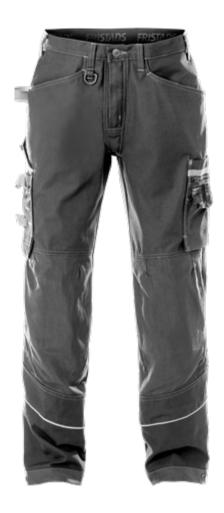

## **TROUSERS 2123 CYD**

ART. NO: 110327

2 front pockets / 2 CORDURA®-reinforced back pockets with loose bottom, one with flap and velcro fastening / D-ring at belt loop / Double reinforced crotch seam / CORDURA®-reinforced folding rule pocket with tool pocket, pen holder, button and loop for sheath knife / Multifunction leg pocket with phone pocket, ID-card pocket, zip pocket and large pocket with snap fastener / Pre-shaped knees / CORDURA®-reinforced knee pockets with inside opening / Height adjustment for knee pads in knee pocket / CORDURA® reinforced leg end, adjustable with snap fasteners / Reflective piping at leg ends / Pockets reinforced with metallic rivets at stress points / Contrast seams / Approved according to EN 14404 together with kneepads 124292 / OEKO-TEX® certified.