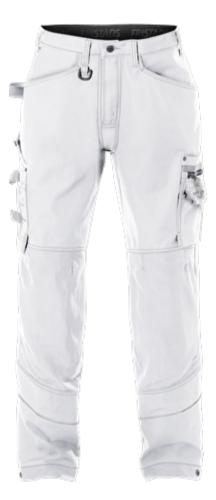

## **TROUSERS WOMAN 2114 CYD**

ART. NO: 110328

2 front pockets / D-ring on belt loop / 2 CORDURA®-reinforced back pockets with loose bottom, one with flap and velcro fastening / Double reinforced crotch seam / Right leg pocket with pen holder, button and loop for sheath knife and CORDURA®-reinforced folding rule pocket / Left multifunction leg pocket with phone pocket, ID card pocket, zip pocket and large inside pocket with snap fastener / Pre-shaped knees / CORDURA®-reinforced knee pockets with inside opening / Height adjustment for knee pads in knee pocket / CORDURA®-reinforced leg end, adjustable with snap fasteners / Reflective piping at leg ends / Pockets reinforced with metallic rivets at stress points / Contrast seams / Approved according to EN 14404 together with kneepads 124292 / OEKO-TEX® certified.