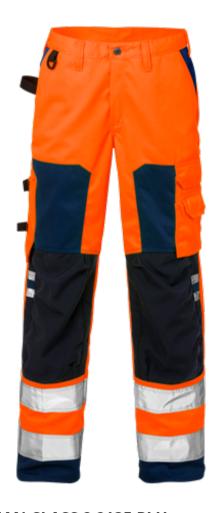

## HIGH VIS TROUSERS WOMAN CLASS 2 2135 PLU

ART. NO: 111191

2 front pockets / D-ring at waistband / 2 back pockets with flap and velcro fastening / Leg pocket with flap and velcro fastening, phone pocket with flap and velcro fastening, D-ring and ID-card pocket / Hammer loop / CORDURA® reinforced folding rule pocket with tool pocket, 2 buttons and loops for 2 sheath knifes / Reinforced thigh panels in contrast colour / Pre-shaped knees / CORDURA®-reinforced knee pockets with inside opening / Height adjustment for knee pads in knee pocket / CORDURA®-reinforced leg ends / Approved according to EN 14404 together with kneepads 124292 and EN ISO 20471 class 1 – sizes C34-C40 and class 2 – sizes C42-C52 / Approved after 50 washes / Leasing laundry-tested according to ISO 15797 / OEKO-TEX® certified.

80% polyester, 20% cotton, dirt, oil and water repellent. Other material in 65% polyester, Material:

35% cotton. Reinforcement in 100% Polyamide.

Weight: 300 g/m<sup>2</sup>.

Color: 171 Hi-Vis Yellow/Navy, 196 Hi-Vis Yellow/Black, 271 Hi-Vis Orange/Navy