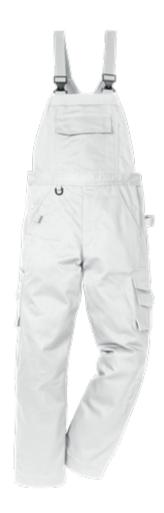

## ICON ONE COTTON BIB'N'BRACE

ART. NO: 113097

Three-needle fell seams / Contrast stitching / Diagonal design on back / Knitted braces / Adjustable waist / Adjustable leg length with 5 cm hem allowance / Side opening to inner trousers / Zip fly / Reflective detailing on back of knees / Bib pocket with flap / Inside bib pocket with zip / Two side pockets, right with integrated mobile phone pocket / Large leg pocket with flap - placed over side seam - with mobile phone pocket with flap and pen pockets / Double folding rule pocket - placed over side seam - with pen pocket / Two back pockets, one with flap / Hammer loops / Neck flap for barcode or chip / Leasing laundrytested according to ISO 15797 / OEKO-TEX® certified.

100% cotton. Material: Weight: 350 g/m<sup>2</sup>.

Color: 530 Royal Blue, 540 Navy, 900 White, 941 Dark Grey Size: Tall: C146-C166 Regular: C42-C66 Short: D96-D120