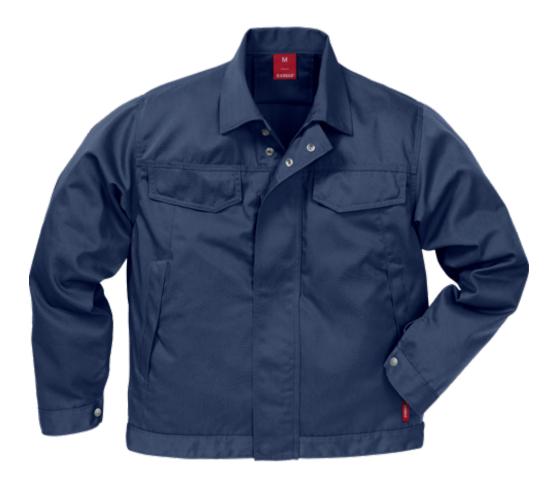

## **ICON ONE JACKET**

ART. NO: 113100

Three-needle fell seams / Contrast stitching / Pre-shaped elbows / Adjustable cuffs and waistband / Wide back with yoke / Zip front with storm flap / Reflective detailing in side seams / Two chest pockets with flap and inside pocket / Mobile phone pocket with zip and storm flap / Diagonal cut front with integrated side pockets and inside pocket / Inside pocket with button fastening / Neck flap for barcode or chip / Leasing laundry-tested according to ISO 15797 / OEKO-TEX® certified.

Material: 65% polyester, 35% cotton.

Weight: 295 g/m<sup>2</sup>.

Color: 210 Khaki, 331 Red, 530 Royal Blue, 540 Navy, 730 Green, 900 White, 940 Black, 941

Dark Grey

Size: S-4XL