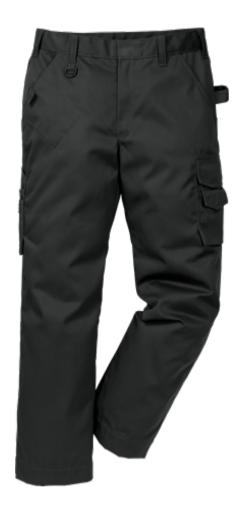

## ICON ONE TROUSERS

ART. NO: 113099

Three-needle fell seams / Contrast stitching / Semi-low waist / Saddleback cut / Zip fly / Reflective detailing on back of knees / Adjustable leg length with 5 cm hem allowance / Two side pockets, right with integrated mobile phone pocket / Large leg pocket with flap - placed over side seam - with mobile phone pocket with flap and pen pockets / Double folding rule pocket - placed over side seam - with pen pocket / Two back pockets, one with flap / Hammer loops / Waist flap for barcode or chip / Leasing laundrytested according to ISO 15797 / OEKO-TEX® certified.