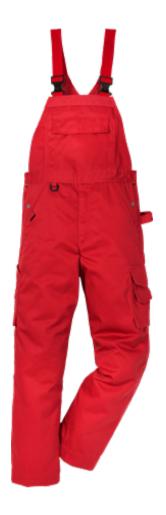

## ICON ONE BIB'N'BRACE

ART. NO: 113101

Luxe fabric / Three-needle fell seams / Contrast stitching / Diagonal design on back / Knitted braces / Adjustable waist / Adjustable leg length with 5 cm hem allowance / Side opening to inner trousers / Zip fly / Reflective detailing on back of knees / Bib pocket with flap / Inside bib pocket with zip / Two side pockets, right with integrated mobile phone pocket / Large leg pocket with flap - placed over side seam - with mobile phone pocket with flap and pen pockets / Double folding rule pocket - placed over side seam - with pen pocket / Two back pockets, one with flap / Hammer loops / Neck flap for barcode or chip / Leasing laundry-tested according to ISO 15797 / OEKO-TEX® certified.