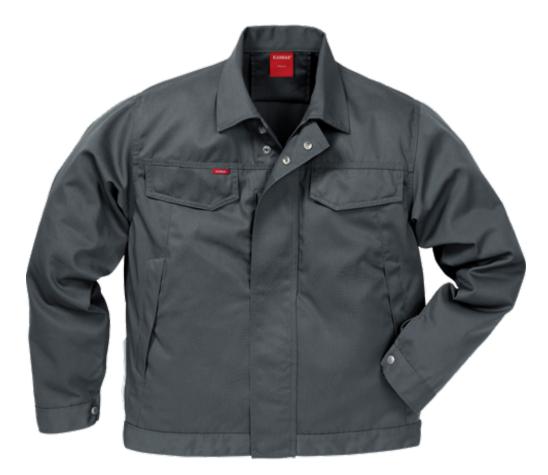

## ICON ONE COTTON JACKET

## ART. NO: 113096

Three-needle fell seams / Button front with storm flap / Neck flap for barcode or chip / Two chest pockets with flap and inside pocket / Mobile phone pocket with zip and storm flap / Diagonal cut front with integrated side pockets and inside pocket / Inside pocket with button fastening / Pre-shaped elbows / Adjustable cuffs and waistband / Wide back with yoke / Reflective detailing in side seams / Contrast stitching / Leasing laundry-tested according to ISO 15797 / OEKO-TEX® certified.

 Material:
 100% cotton.

 Weight:
 350 g/m².

 Color:
 530 Royal Blue, 540 Navy, 900 White, 940 Black, 941 Dark Grey

 Size:
 S-4XL