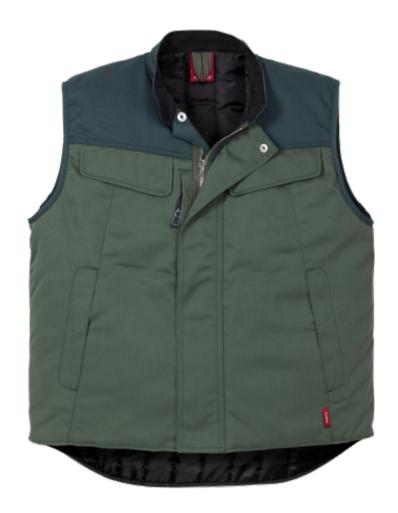

## **ICON WAISTCOAT**

ART. NO: 113161

Two-colour / Three-needle fell seams / Contrast stitching / Zip front / Quilted lining / Reflective detailing in side seams / Two chest pockets with internal pocket and flap / Diagonal cut front with side pockets integrated into seams / Mobile phone pocket with zip and storm flap / Inside pocket / OEKO-TEX® certified.

**Material:** 65% polyester, 35% cotton. Wadding 100% polyester. Lining 100% polyester.

Weight: 295 g/m<sup>2</sup>.

Color:

299 Khaki/Black, 576 Navy/Royal Blue, 586 Navy/Grey, 676 Royal Blue/Navy, 781 Light Army Green/Army Green, 866 Grey/Red, 896 Grey/Black, 965 White/Grey, 996 Black/Grey