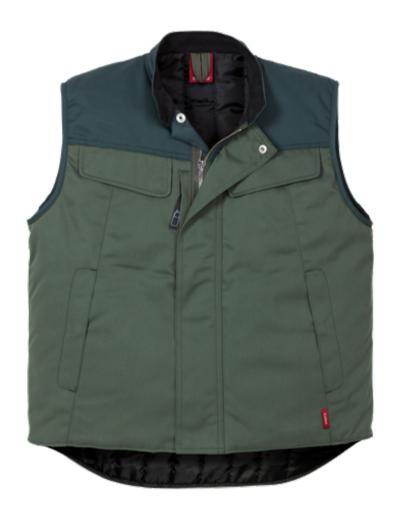

## **ICON WAISTCOAT**

ART. NO: 113161

Two-colour / Three-needle fell seams / Contrast stitching / Zip front / Quilted lining / Reflective detailing in side seams / Two chest pockets with internal pocket and flap / Diagonal cut front with side pockets integrated into seams / Mobile phone pocket with zip and storm flap / Inside pocket / OEKO-TEX® certified.

**Material:** 65% polyester, 35% cotton. Wadding 100% polyester. Lining 100% polyester.

295 g/m<sup>2</sup>. Weight:

299 Khaki/Black, 576 Navy/Royal Blue, 676 Royal Blue/Navy, 781 Light Army Green/Army Green, 866 Grey/Red, 896 Grey/Black, 965 White/Grey, 996 Black/Grey Color: