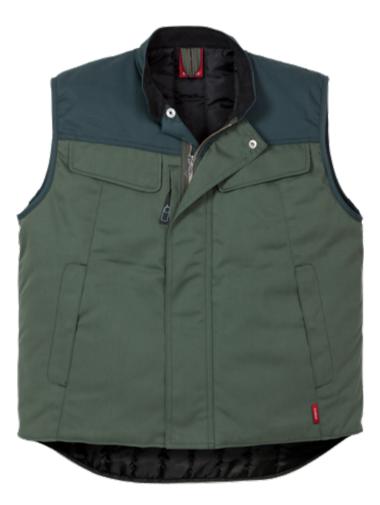

## **ICON WAISTCOAT**

ART. NO: 113161

Two-colour / Three-needle fell seams / Contrast stitching / Zip front / Quilted lining / Reflective detailing in side seams / Two chest pockets with internal pocket and flap / Diagonal cut front with side pockets integrated into seams / Mobile phone pocket with zip and storm flap / Inside pocket / OEKO-TEX® certified.

| Material: | 65% polyester, 35% cotton. Wadding 100% polyester. Lining 100% polyester.                                                                                |
|-----------|----------------------------------------------------------------------------------------------------------------------------------------------------------|
| Weight:   | 295 g/m².                                                                                                                                                |
| Color:    | 299 Khaki/Black, 576 Navy/Royal Blue, 676 Royal Blue/Navy, 781 Light Army Green/Army Green, 866 Grey/Red, 896 Grey/Black, 965 White/Grey, 996 Black/Grey |
| Cinor     |                                                                                                                                                          |